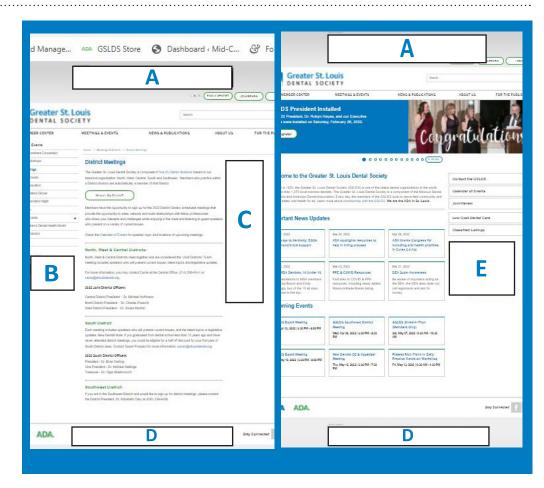

| Ad Size                                       | Measurement              | Rate JanJune (per<br>month) | Rate July - December<br>(per month) |
|-----------------------------------------------|--------------------------|-----------------------------|-------------------------------------|
| Leaderboard (A)                               | 728 pixels x 90 pixels   | \$150                       | \$200                               |
| Large Rectangle (E) home page only            | 300 pixels by 250 pixels | \$100                       | \$150                               |
| Rectangle (B)                                 | 180 pixels x 150 pixels  | \$50                        | \$100                               |
| Skyscraper (C) 160 pixels x 600 pixels        |                          | \$100                       | \$150                               |
| Bottom Leaderboard (D) 728 pixels x 90 pixels |                          | \$100                       | \$150                               |