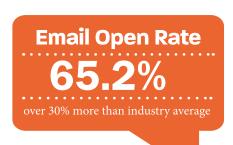

#### **AVERAGE EMAIL OPEN RATE**

Our email open rate is 30% higher than the industry average. Get more bang for your buck!

#### **CIRCULATION**

15,050 potential exposures per year!

1,075 per newsletter.