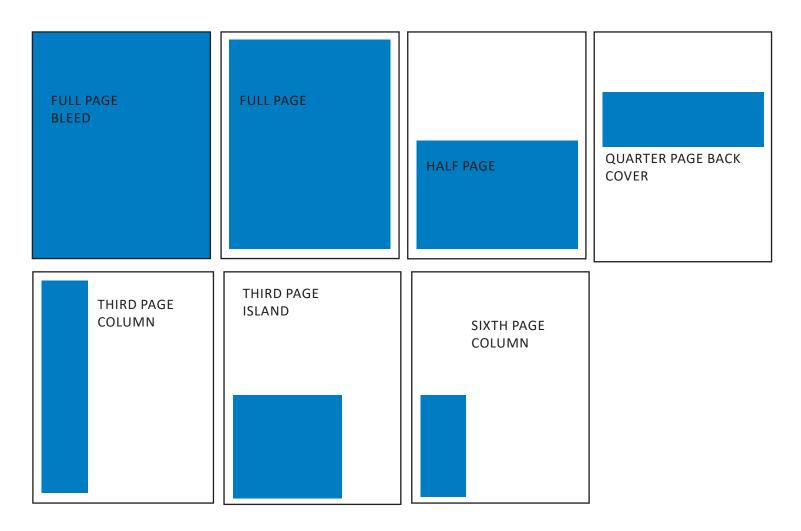

# **The Dental Arch** | Publication Ad Sizes and Rates

| Ad Size                         | Measurement         | Rate ONE TIME Ad | Rate FULL YEAR (4 issues) |
|---------------------------------|---------------------|------------------|---------------------------|
| Full Page                       | 7.5" w by 10" h     | \$800            | \$2800 (\$700 per issue)  |
| Full Page Bleed                 | 8.75" w by 11.25" h | \$800            | \$2800 (\$700 per issue)  |
| Full Page Inside Cover          | 7.5" w by 10" h     | N/A              | \$3200 (\$800 per issue)  |
| Half Page                       | 7.5" w by 4.9" h    | \$600            | \$2000 (\$500 per issue)  |
| Half Page Back Cover            | 7.5" w by 4.9" h    | N/A              | \$2400 (\$600 per issue)  |
| Quarter Page<br>Back Cover Only | 7.5" w by 2.4" h    | N/A              | \$1800 (\$450 per issue)  |
| Third Page Island               | 4.9" w by 4.8" h    | \$500            | \$1800 (\$450 per issue)  |
| Third Page Column               | 2.4" w by 10" h     | \$500            | \$1800 (\$450 per issue)  |
| Sixth Page Column               | 2.4" w by 4.9" h    | \$400            | \$1400 (\$350 per issue)  |