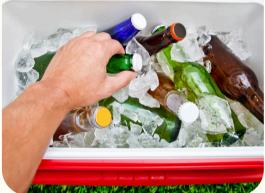

## **Beverage Station**

After all that fun, attendees will need something to drink! Why not an ice cold beer or maybe a soda?